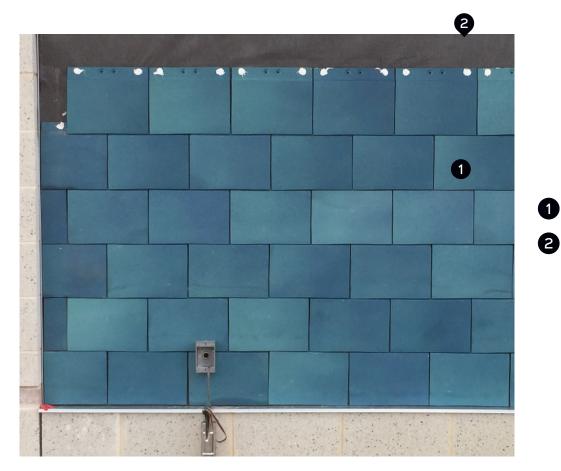

## **NEXCLAD** TRUE

1 NeXclad True

Drainage plane, air and moisture barrier

Not shown: Nailable exterior grade sheathing

# NEXCLAD TRUE

NeXclad True is the newest terra cotta cladding solution from Terreal North America. Designed to install with a flush surface texture, this patented small module terra cotta cladding offers design professionals the durability and customization capabilities of a NeXclad clay tile with the sleek streamlined look of a flush panel.

### STANDARD PHYSICAL CHARACTERISTICS

| <br>CENTER TO CENTER<br>MODULE (IN) | PANEL SIZE (IN) | WEIGHT (LBS)<br>PER SQ FT |
|-------------------------------------|-----------------|---------------------------|
| 12" x 8"                            | 11.875" x 7.75" | 8.15                      |