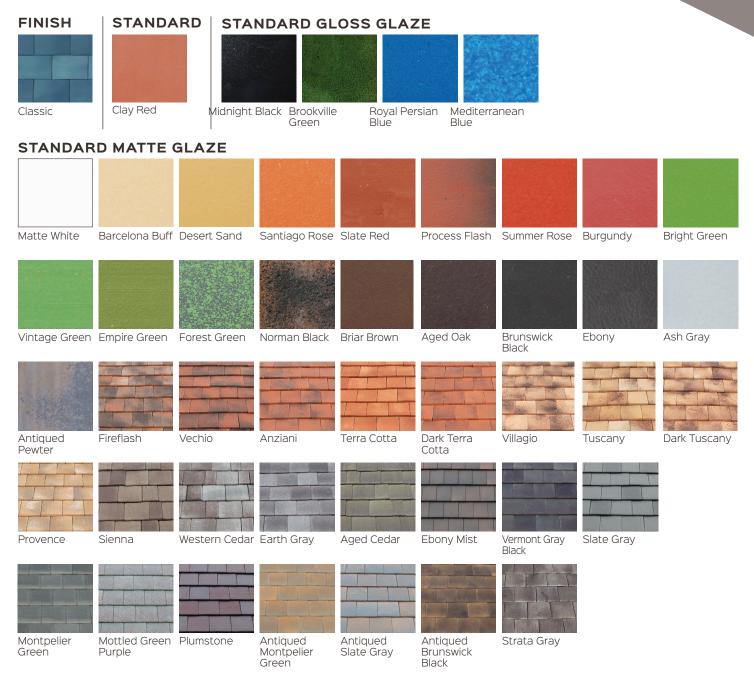

### COLORS AND FINISHES

### NEXCLAD TRUE

NeXcladTrue is available in a single through-body color, various glaze colors, and a variety of glaze application techniques. Terreal North America also has custom color capabilities to meet your design needs.

### STANDARD WEATHERED GLAZE